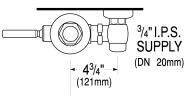

## **ROUGH-IN**

## CENTERLINE OF FIXTURE

Phone: 800.982.5839 • Fax: 800.447.8329 • sloan.com