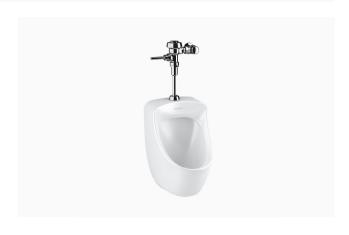

## **DESCRIPTION**

SU-7009 Urinal and ROYAL 186 Flushometer.

#### **COMPONENTS**

Flushometer: Code 3912633Urinal: Code 1107009

#### **DETAILS**

• Flush Volume: 0.125 gpf (0.5 Lpf)

• Nominal Dimensions: 14  $\frac{3}{4}$ " × 14 187/1000" × 23  $\frac{1}{2}$ " (375 × 360 × 597mm)

# **FLUSHOMETER FEATURES**

- PERMEX® Synthetic Rubber Diaphragm with Dual Filtered Fixed Bypass
- Sweat Solder Adapter with Cover Tube & Cast Wall Flange with Set Screw
- Non-Hold-Open Handle, Fixed Metering Bypass and No External Volume Adjustment to Ensure Water Conservation
- Diaphragm, Handle Packing and Vacuum Breaker to be molded from PERMEX® Rubber Compound for Chloramine Resistance
- ADA Compliant Metal Oscillating Non-Hold-Open Handle 3/4" I.P.S. Screwdriver Bak-Chek® Angle Stop w/ Free Spinning Vandal Resistant Stop Cap

## **FIXTURE FEATURES**

- White Vitreous China
- Washdown flushing action
- Integral flushing rim
- ¾" I.P.S. top spud inlet
- 2" NPT outlet flange
- Vandal resistant strainer assembly included
- All mounting hardware included
- 100% factory flush tested