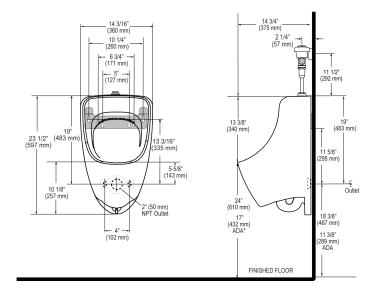

#### **DETAILS**

• Flush Volume: 0.125 gpf (0.5 Lpf)

• Nominal Dimensions: 14  $\frac{3}{4}$ " × 14 187/1000" × 23  $\frac{1}{2}$ " (375 × 360 × 597mm)

## **FIXTURE FEATURES**

- White Vitreous China
- Washdown flushing action
- Integral flushing rim
- ¾" I.P.S. top spud inlet
- 2" NPT outlet flange
- Vandal resistant strainer assembly included
- All mounting hardware included
- 100% factory flush tested

## **ROUGH-IN**