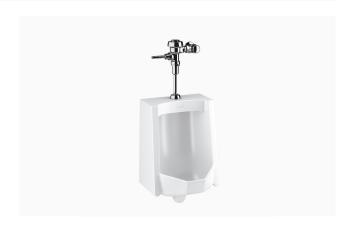

#### **DESCRIPTION**

SU-1009 Urinal and ROYAL 186 Flushometer.

### **COMPONENTS**

Flushometer: Code 3912633Urinal: Code 1101009

#### **DETAILS**

• Flush Volume: 0.125 gpf (0.5 Lpf)

• Nominal Dimensions: 14  $\frac{1}{4}$ " × 17  $\frac{1}{4}$ " × 25  $\frac{1}{2}$ " (362 × 438 × 648mm)

# **FLUSHOMETER FEATURES**

- PERMEX® Synthetic Rubber Diaphragm with Dual Filtered Fixed Bypass
- Sweat Solder Adapter with Cover Tube & Cast Wall Flange with Set Screw
- Non-Hold-Open Handle, Fixed Metering Bypass and No External Volume Adjustment to Ensure Water Conservation
- Diaphragm, Handle Packing and Vacuum Breaker to be molded from PERMEX® Rubber Compound for Chloramine Resistance
- ADA Compliant Metal Oscillating Non-Hold-Open Handle 3/4" I.P.S. Screwdriver Bak-Chek® Angle Stop w/ Free Spinning Vandal Resistant Stop Cap

# **FIXTURE FEATURES**

- White Vitreous China
- Washdown flushing action
- Integral flushing rim
- ¾" I.P.S. top spud inlet
- 2" NPT outlet flange
- Vandal resistant strainer assembly included
- All mounting hardware included
- 100% factory flush tested