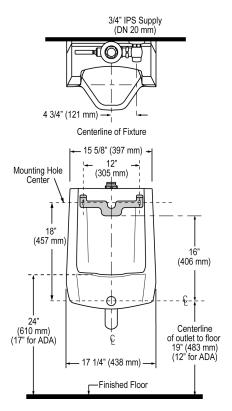

#### **DETAILS**

• Flush Volume: 0.125 gpf (0.5 Lpf)

• Nominal Dimensions: 14  $\frac{1}{4}$ " × 17  $\frac{1}{4}$ " × 25  $\frac{1}{2}$ " (362 × 438 × 648mm)

# **ROUGH-IN**

Phone: 800.982.5839 • Fax: 800.447.8329 • sloan.com