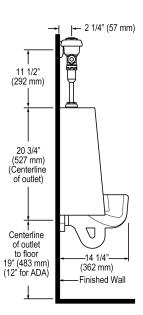

#### **DETAILS**

• Flush Volume: 0.125 gpf (0.5 Lpf)

• Nominal Dimensions: 14  $\frac{1}{4}$ " × 17  $\frac{1}{4}$ " × 25  $\frac{1}{2}$ " (362 × 438 × 648mm)

# **ROUGH-IN**

Phone: 800.982.5839 • Fax: 800.447.8329 • sloan.com