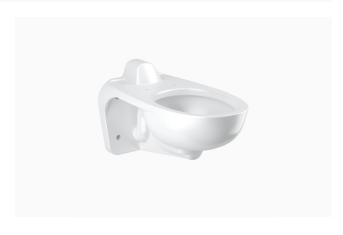

#### DESCRIPTION

Vitreous China Wall-Mounted Water Closet.

### **DETAILS**

- Flush Volume: 1.1-1.6 gpf (4.2-6.0 Lpf)
- Flush volume determined by the flushometer used with the fixture
- Rim Height: 13 1/4"-17" (337-432mm)
- Nominal Dimensions: 26 <sup>3</sup>/<sub>4</sub>" × 15" × 16 <sup>3</sup>/<sub>4</sub>" (679 × 381 × 425mm)

### **FEATURES**

- White Vitreous China
- Elongated bowl
- Wall mounted, wall outlet
- Siphon jet flushing action achieves 1000g Map score when used with any Sloan flushometer
- Static load rating of 750 lbs (see Notes)
- Water spot area: 101/8" x 93/8" (26 cm x 24 cm)
- 1½ I.P.S. rear spud inlet
- 21/8" fully glazed trapway
- Toilet seat not included
- Static load rating of 750 lbs. (See Notes)