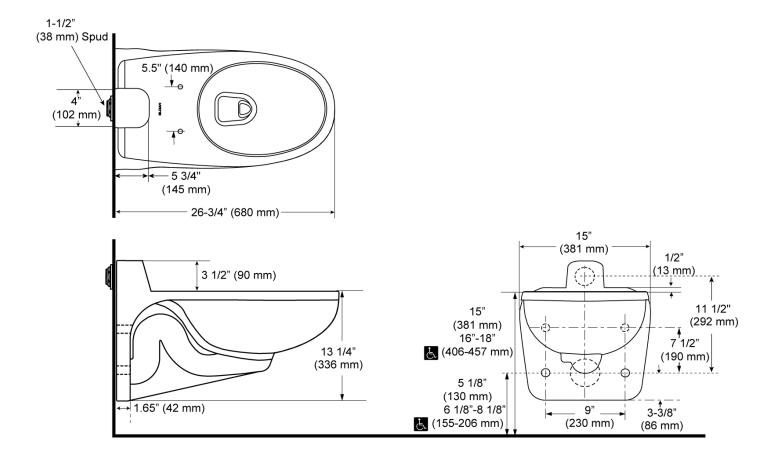

### **DETAILS**

- Flush Volume: 1.1-1.6 gpf (4.2-6.0 Lpf)
- Flush volume determined by the flushometer used with the fixture
- Rim Height: 13 1/4"-17" (337-432mm)
- Nominal Dimensions: 26 <sup>3</sup>/<sub>4</sub>" × 15" × 16 <sup>3</sup>/<sub>4</sub>" (679 × 381 × 425mm)

### **FEATURES**

- White Vitreous China
- Elongated bowl
- Wall mounted, wall outlet
- Siphon jet flushing action achieves 1000g Map score when used with any Sloan flushometer
- Static load rating of 750 lbs (see Notes)
- Water spot area: 101/8" x 93/8" (26 cm x 24 cm)
- 1½ I.P.S. rear spud inlet
- 21/8" fully glazed trapway
- Toilet seat not included
- Static load rating of 750 lbs. (See Notes)

# **ROUGH-IN**