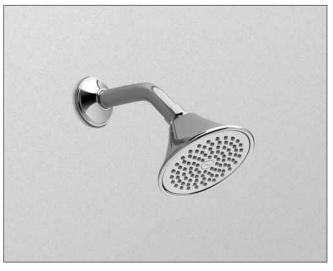

TS200AL51: Transitional Collection Series A Single-Spray Showerhead 4-1/2"

TS200AL61: Transitional Collection Series A Single-Spray Showerhead 5-1/2"

Please note the following component is sold separately: