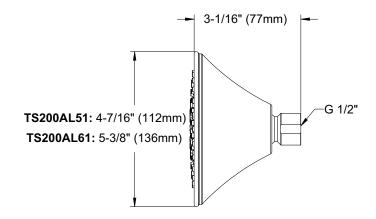

#### **MODELS**

- TS200AL51
  4-1/2" showerhead
  4" diameter spray face
- TS200AL61
  5-1/2" showerhead
  5" diameter spray face