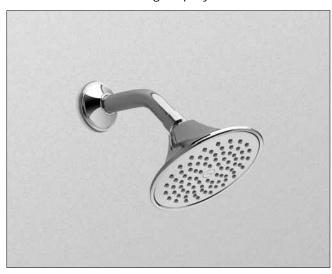

TS200AL51: Transitional Collection Series A Single-Spray Showerhead 4-1/2"

TS200AL61: Transitional Collection Series A Single-Spray Showerhead 5-1/2"

Please note the following component is sold separately: