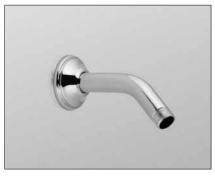

TS200N6: Shower Arm 6"

## **INSTALLATION NOTES**

OPTIONAL SHOWERHEAD COMPONENT: TS200N6: Shower Arm 6" sold separately.

TOTO®

These dimensions and specifications are subject to change without notice