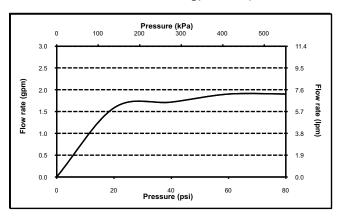

# PRODUCT SPECIFICATION

The single-spray showerhead shall have a maximum flow rate of 2.0 gpm (7.6 lpm). TS200AL51 shall have a 4-1/2" showerhead and a 4" diameter spray face. TS200AL61 shall have a 5-1/2" showerhead and a 5" diameter spray face. Product shall have a single spray. Product shall have rubber nozzles to prevent limescale build up. Product shall be TOTO Model TS200AL\_\_\_\_\_#\_\_\_\_.

TS200AL51 & TS200AL61:

3-1/2"L x 5-3/4"W x 6-3/4"H

Maximum Flow Rate 2.0 gpm (7.6 lpm)