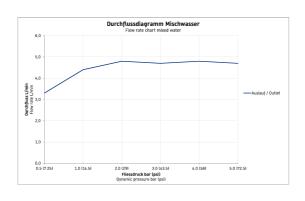

| Single lever basin mixer L                                                                                                                                                                                                | Dimension | Weight | Order number |
|---------------------------------------------------------------------------------------------------------------------------------------------------------------------------------------------------------------------------|-----------|--------|--------------|
| ceramic cartridge, projection 129 mm, flexible connection hoses 3/8", normal spray, flow rate 5,0 l/min (3 bar), connection size DN15, chrome, recommended operating pressure 1 - 5 bar, without pop-up waste set, 270 mm |           |        |              |
| Colors                                                                                                                                                                                                                    |           |        |              |
| 10 Chrome                                                                                                                                                                                                                 |           |        |              |
| Variant                                                                                                                                                                                                                   |           |        |              |
|                                                                                                                                                                                                                           |           |        | N11030002010 |
|                                                                                                                                                                                                                           |           |        |              |
|                                                                                                                                                                                                                           |           |        |              |