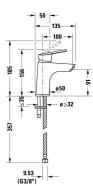

## **Duravit No.1 Single lever basin mixer S FreshStart** # N11011002010

|< 156 mm >|

| Single lever basin mixer S FreshStart                                                                                                                                                                                                                                | Dimension    | Weight | Order number |
|----------------------------------------------------------------------------------------------------------------------------------------------------------------------------------------------------------------------------------------------------------------------|--------------|--------|--------------|
| ceramic cartridge, in centre position cold water, projection 100<br>mm, flexible connection hoses 3/8", flow rate 4,5 l/min (3 bar),<br>normal spray, connection size DN15, chrome, recommended<br>operating pressure 1 - 5 bar, without pop-up waste set, 156<br>mm |              |        |              |
| Colors                                                                                                                                                                                                                                                               |              |        |              |
| 10 Chrome                                                                                                                                                                                                                                                            |              |        |              |
| Variant                                                                                                                                                                                                                                                              |              |        |              |
|                                                                                                                                                                                                                                                                      |              |        | N11011002010 |
|                                                                                                                                                                                                                                                                      |              |        |              |
| Recommended basins                                                                                                                                                                                                                                                   |              |        |              |
| Handrinse basin, furniture handrinse basin with overflow, with tap platform, underneath glazed, 450 x 350 mm                                                                                                                                                         | 450 x 350 mm |        | 074345       |
| Handrinse basin, furniture handrinse basin with overflow, with tap platform, underneath glazed, 500 x 400 mm                                                                                                                                                         | 500 x 400 mm |        | 074350       |
| Handrinse basin without overflow, with tap platform, tap hole<br>on right side, fixings included, underneath glazed, 360 x 220<br>mm                                                                                                                                 | 360 x 220 mm |        | 074536       |
|                                                                                                                                                                                                                                                                      |              |        |              |

*All drawings contain the necessary measurements which are subject to standard tolerances. They are stated in mm and are non-binding. Exact measurements, in particular for customised installation scenarios, can only be taken from the finished piece.* 

|< 156 mm >|

Duravit No.1 Single lever basin mixer S FreshStart # N11011002010