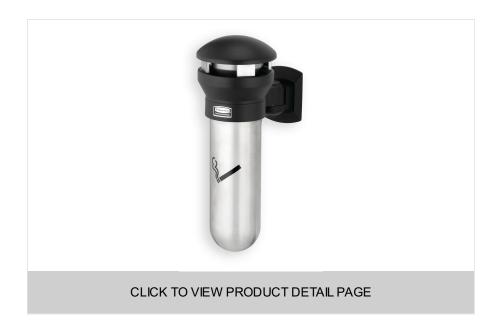

## INFINITY<sup>™</sup> WALL-MOUNT SMOKING RECEPTACLE, STAINLESS STEEL WITH BLACK TOP

SKU: FG9W3200SSBLA

### INFINITY™ WALL-MOUNT SMOKING RECEPTACLE, STAINLESS STEEL WITH BLACK TOP

Infinity<sup>™</sup> Wall-Mount Smoking Receptacleoffers sophisticated styling and all-metal construction for attractive and efficient smoking litter management. High-quality craftsmanship ensures receptacle gets the job done in any environment.

### FEATURES & BENEFITS

- Space-saving design for convenient cigarette disposal
- Weather resistant and UV stabilized
- · Stainless steel snuff plate to put out cigarettes and minimize smoldering
- Stainless steel resists rust, stains and corrosion
- Curved cap prevents items or trash being placed on top and water from entering the canister
- 360-degree disposal opening offers convenient access for easy disposal