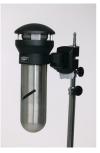

## INFINITY<sup>™</sup> WALL-MOUNT SMOKING RECEPTACLE, STAINLESS STEEL WITH BLACK TOP

SKU: FG9W3200SSBLA

### INFINITY™ WALL-MOUNT SMOKING RECEPTACLE, STAINLESS STEEL WITH BLACK TOP

Infinity<sup>™</sup> Wall-Mount Smoking Receptacleoffers sophisticated styling and all-metal construction for attractive and efficient smoking litter management. High-quality craftsmanship ensures receptacle gets the job done in any environment.

### FEATURES & BENEFITS

- Space-saving design for convenient cigarette disposal
- Weather resistant and UV stabilized
- · Stainless steel snuff plate to put out cigarettes and minimize smoldering
- Stainless steel resists rust, stains and corrosion
- Curved cap prevents items or trash being placed on top and water from entering the canister
- 360-degree disposal opening offers convenient access for easy disposal