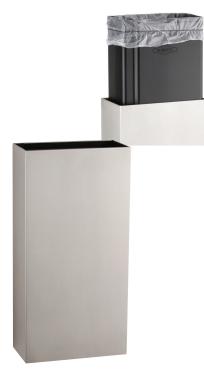

## **MATERIALS:**

**Receptacle** — Type 304 stainless steel, 18 gauge (1,2mm) with satin finish. All-seam-welded construction with hemmed edges at top and bottom. Equipped for hosting a removable waste container, capacity 22.6 L (6-gal.).

Waste Container — Leak-proof rigid molded plastic. Removable for servicing. Capacity: 22.6 L (6-gal.).

## OPERATION:

Waste Container can be removed by pulling it upwards out of the waste receptacle. Space between bottom of receptacle and floor, when unit is properly mounted on wall, facilitates floor cleaning.

**Designer's note:** a dedicated rubber band - not furnished - will be fixated around the overlayed plastic bag, also not furnished holding the plastic bag in snug fit around the waste container, providing a clean look by preventing the plastic bag from being wrapped outside, around the waste receptacle. Please use widely available Waste bag-rubber bands ("can bands") of  $7" \times 1/8"$  for max. 32 gal.