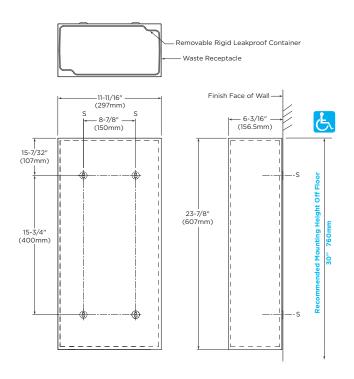

## **INSTALLATION:**

Mount unit on wall with four sheet-metal screws (not furnished) at points indicated by an S. For plaster or dry wall construction, provide concealed backing to comply with local building codes, then secure unit with sheet-metal screws. For other wall surfaces, provide fiber plugs or expansion shields for use with sheet-metal screws, or provide 1/8" (3mm) toggle bolts or expansion bolts.

## **MATERIALS:**

**Receptacle** — Type 304 stainless steel, 18 gauge (1,2mm) with satin finish. All-seam-welded construction with hemmed edges at top and bottom. Equipped for hosting a removable waste container, capacity 22.6 L (6-gal.).

Waste Container — Leak-proof rigid molded plastic. Removable for servicing. Capacity: 22.6 L (6-gal.).