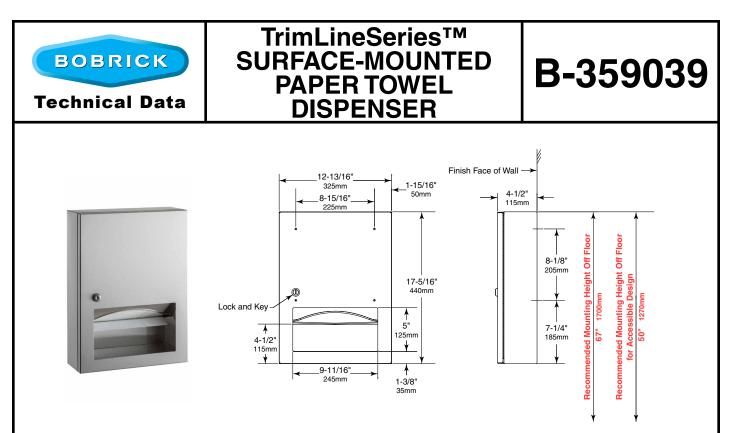

## INSTALLATION:

Mount unit on wall with four  $#10 \times 1-1/4$ " (4.8 x 32mm) sheet-metal screws (not furnished) at points indicated by an S. For plaster or dry wall construction, provide concealed backing to comply with local building codes, then secure unit with sheet-metal screws. For other wall surfaces, provide fiber plugs or expansion shields for use with sheet-metal screws, or provide 3/16" (5mm) toggle bolts or expansion bolts. If unit projects above top of wainscot, provide aluminum channel or other filler to eliminate gap between cabinet and finish face of wall.