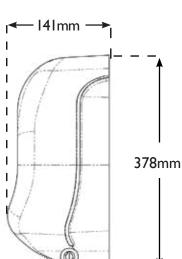

#### **Dimensions:**

 $378mm (H) \times 331 mm (W) \times 141 mm (D)$ 

Capacity: 12" |BT roll (one roll)