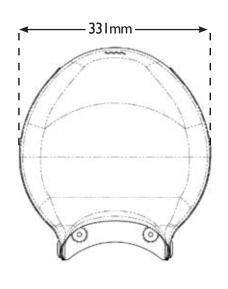

#### **Dimensions:**

 $378mm (H) \times 331 mm (W) \times 141 mm (D)$ 

Capacity: 12" |BT roll (one roll)