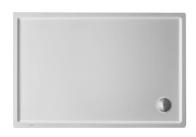

## Starck tubs & showers Shower tray # 720121000000000 / 720121000000001

|< 1200 mm >|

| Shower tray                                                                                                                                                          | Dimension     | Weight          | Order number    |
|----------------------------------------------------------------------------------------------------------------------------------------------------------------------|---------------|-----------------|-----------------|
| rectangle, sanitary acrylic, 55 mm                                                                                                                                   |               |                 |                 |
| Colors                                                                                                                                                               |               |                 |                 |
| 00 White Alpin                                                                                                                                                       |               |                 |                 |
| Variant                                                                                                                                                              |               |                 |                 |
| Shower tray                                                                                                                                                          | 1200 x 800 mm | 21.000 kilogram | 720121000000000 |
| Shower tray with Antislip                                                                                                                                            | 1200 x 800 mm | 21.000 kilogram | 720121000000001 |
| Accessory for shower trays                                                                                                                                           |               |                 |                 |
| Noise reduction set for acrylic shower trays Contents: noise reduction shower tray anchors, noise protection shower tray feet, bitumen pads, rubber profile # 790126 |               |                 | 791369          |
| Outlet drain vertical outlet                                                                                                                                         |               |                 | 790269          |
| Outlet drain horizontal outlet                                                                                                                                       |               |                 | 790263          |
| Rubber profile for noise reduction, length: 3300 mm, Width: 70 mm                                                                                                    |               |                 | 790126          |
| Bathtub anchors for mounting and support of bathtubs and shower trays, 3 pieces                                                                                      |               |                 | 790103          |
| Support frame with length > 1000 mm                                                                                                                                  |               |                 | 790100          |
|                                                                                                                                                                      |               |                 |                 |