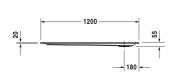

## Starck tubs & showers Shower tray # 720121000000000 / 720121000000001

|< 1200 mm >|

| Shower tray                                                                                                                                                          | Dimension     | Weight          | Order number    |
|----------------------------------------------------------------------------------------------------------------------------------------------------------------------|---------------|-----------------|-----------------|
| rectangle, sanitary acrylic, 55 mm                                                                                                                                   |               |                 |                 |
| Colors                                                                                                                                                               |               |                 |                 |
| 00 White Alpin                                                                                                                                                       |               |                 |                 |
| Variant                                                                                                                                                              |               |                 |                 |
| Shower tray                                                                                                                                                          | 1200 x 800 mm | 21.000 kilogram | 720121000000000 |
| Shower tray with Antislip                                                                                                                                            | 1200 x 800 mm | 21.000 kilogram | 720121000000001 |
| Accessory for shower trays                                                                                                                                           |               |                 |                 |
| Noise reduction set for acrylic shower trays Contents: noise reduction shower tray anchors, noise protection shower tray feet, bitumen pads, rubber profile # 790126 |               |                 | 791369          |
| Outlet drain vertical outlet                                                                                                                                         |               |                 | 790269          |
| Outlet drain horizontal outlet                                                                                                                                       |               |                 | 790263          |
| Rubber profile for noise reduction, length: 3300 mm, Width: 70 mm                                                                                                    |               |                 | 790126          |
| Bathtub anchors for mounting and support of bathtubs and shower trays, 3 pieces                                                                                      |               |                 | 790103          |
| Support frame with length > 1000 mm                                                                                                                                  |               |                 | 790100          |
|                                                                                                                                                                      |               |                 |                 |

All drawings contain the necessary measurements which are subject to standard tolerances. They are stated in mm and are non-binding. Exact measurements, in particular for customised installation scenarios, can only be taken from the finished piece.