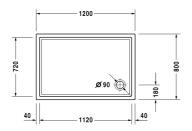

## Starck tubs & showers Shower tray # 720121000000000 / 720121000000001

|< 1200 mm >|

| Shower tray                                                                                                                                                          | Dimension     | Weight          | Order number    |
|----------------------------------------------------------------------------------------------------------------------------------------------------------------------|---------------|-----------------|-----------------|
| rectangle, sanitary acrylic, 55 mm                                                                                                                                   |               |                 |                 |
| Colors                                                                                                                                                               |               |                 |                 |
| 00 White Alpin                                                                                                                                                       |               |                 |                 |
| Variant                                                                                                                                                              |               |                 |                 |
| Shower tray                                                                                                                                                          | 1200 x 800 mm | 21.000 kilogram | 720121000000000 |
| Shower tray with Antislip                                                                                                                                            | 1200 x 800 mm | 21.000 kilogram | 720121000000001 |
| Accessory for shower trays                                                                                                                                           |               |                 |                 |
| Noise reduction set for acrylic shower trays Contents: noise reduction shower tray anchors, noise protection shower tray feet, bitumen pads, rubber profile # 790126 |               |                 | 791369          |
| Outlet drain vertical outlet                                                                                                                                         |               |                 | 790269          |
| Outlet drain horizontal outlet                                                                                                                                       |               |                 | 790263          |
| Rubber profile for noise reduction, length: 3300 mm, Width: 70 mm                                                                                                    |               |                 | 790126          |
| Bathtub anchors for mounting and support of bathtubs and shower trays, 3 pieces                                                                                      |               |                 | 790103          |
| Support frame with length > 1000 mm                                                                                                                                  |               |                 | 790100          |
|                                                                                                                                                                      |               |                 |                 |

All drawings contain the necessary measurements which are subject to standard tolerances. They are stated in mm and are non-binding. Exact measurements, in particular for customised installation scenarios, can only be taken from the finished piece.