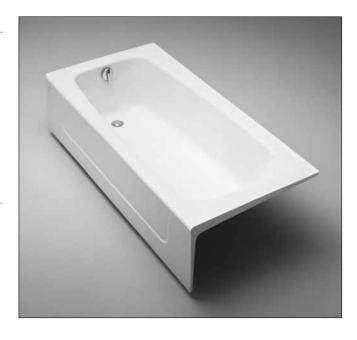

# **Enameled Cast Iron Bathtub**

#### **FEATURES**

- 65-3/4" x 32" x 16-3/4"
- Apron front
- Cast-iron construction provides years of durability
- Slip-resistant surface
- Tile-in flanges on 3 sides

#### **MODELS**

- FBY1715LP Left hand drain
- FBY1715RP
  Right hand drain