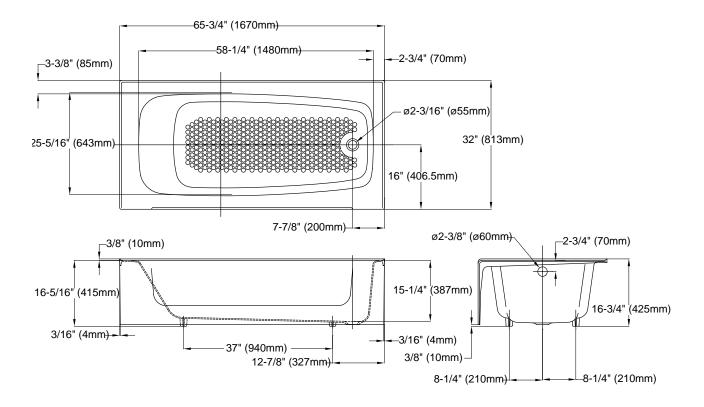

# **Enameled Cast Iron Bathtub**

### **SPECIFICATIONS**

• Size 65-3/4"L x 32"W

• Depth 16-3/4"

WarrantyMaterialLifetime Limited WarrantyEnameled Cast Iron

Shipping Weight 441 lbs.

Shipping Dimensions 68-11/16"L x 35-1/16"W x

20-1/4"H