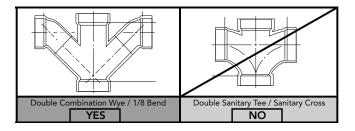

#### INSTALLATION NOTES

Back-to-Back Toilet Installations:

TOTO recommends the use of a nationally listed, double sanitary tee-wye only, in vertical waste stacks, in accordance with the stipulations noted in the majority of nationally recognized plumbing codes.