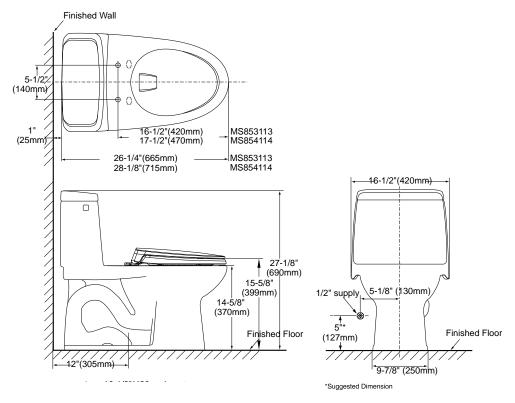

#### **SPECIFICATIONS**

- 1.6 GPF/6.0LPF Water Use •
- Flush System Power Gravity®
- Min. Water Pressure 8 psi (static)
- 10-1/4" x 8-1/4" Water Surface 2-1/8"
- Trap Diameter •
- Rough-in
- 12" Trap Seal 2-1/4" •
- Warranty One Year Limited Warranty •
- Material Vitreous china •
- MS854114 91 lbs. Shipping Weight
- MS853113 93lbs.
- Shipping Dimensions 29-1/2" L x 18"W x 19-1/4" H1 x 27-1/8" H2