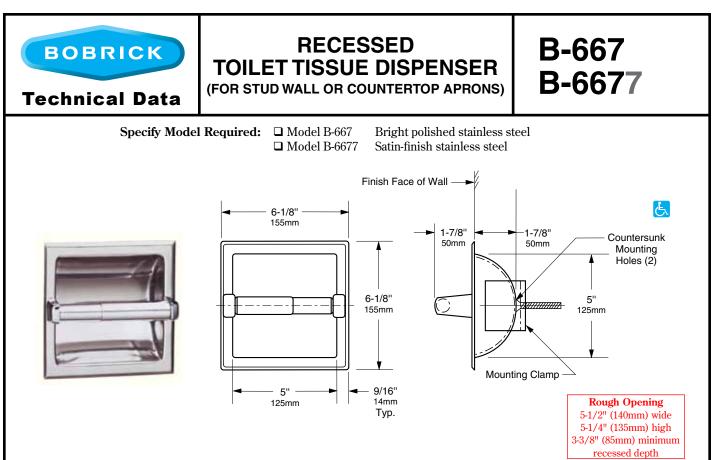

## MATERIALS:

**Shell and Flange** — 18-8 S, type-304, 22-gauge (0.8mm) stainless steel. Drawn, one-piece, seamless construction with two countersunk mounting holes.

Support Posts (2) - Heavy-duty cast zamak with chrome-plated finish.

**Mounting Bracket** — Plated steel mounting clamp attaches to back of unit with two sheet-metal screws for installation in stud wall construction and countertop aprons.

Spindle — Chrome-plated plastic equipped with heavy-duty internal spring.

## **INSTALLATION:**

Provide framed rough opening 5-1/2" wide x 5-1/4" high (140 x 135mm). Minimum recessed depth required from finish face of wall or apron is 3-3/8" (85mm).

For installation in stud wall construction and countertop aprons without backing: Loosely attach mounting clamp to back of unit with sheet-metal mounting screws. Insert into rough opening. Adjust mounting clamp so it grips surface inside rough opening. Secure in place by tightening two sheet-metal mounting screws.