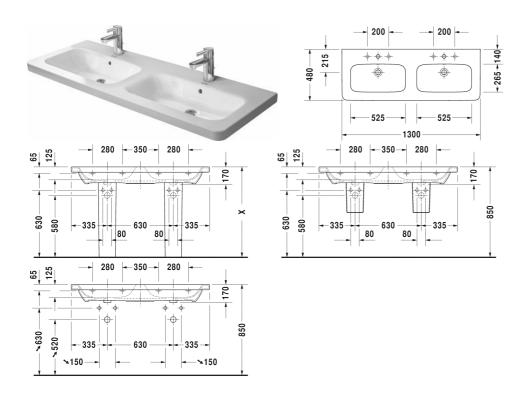

## DuraStyle Double washbasin, double furniture washbasin # 2338130000

|< 1300 mm >|

| Double washbasin, double furniture washbasin                                                                                                | Dimension             | Weight                      | Order number |
|---------------------------------------------------------------------------------------------------------------------------------------------|-----------------------|-----------------------------|--------------|
| with overflow, with tap platform, underneath glazed, 1300 n                                                                                 | nm                    |                             |              |
| Colors                                                                                                                                      |                       |                             |              |
| Colors                                                                                                                                      |                       |                             |              |
| 00 White Alpin                                                                                                                              |                       |                             |              |
| Variant                                                                                                                                     |                       |                             |              |
| •                                                                                                                                           | 1300 x 480 mm         | 39.000 kilogram             | 2338130000   |
| Infobox                                                                                                                                     |                       |                             |              |
| For mounting ceramics larger than 1200mm two sets of fixing pedestal or sipon cover, 2 of each are mandatory                                | ngs #6951000000 are r | equired, When combined with |              |
| Sanitary ceramics with the special WonderGliss surface finis<br>time to come.<br>When ordering WonderGliss please add a "1" as eleventh dic |                       |                             |              |
| Accessory                                                                                                                                   |                       |                             |              |
| Towel rail square tube 14 mm, for washbasin # 233813                                                                                        | 1229 mm               |                             | 003123       |
| Push-open waste for washbasins with overflow                                                                                                |                       | 0.400 kilogram              | 005052       |
| Siphon for washbasin with outlet pipe 300 mm                                                                                                | 1 1/4" mm             | 0.600 kilogram              | 005026       |

All drawings contain the necessary measurements which are subject to standard tolerances. They are stated in mm and are non-binding. Exact measurements, in particular for customised installation scenarios, can only be taken from the finished piece.