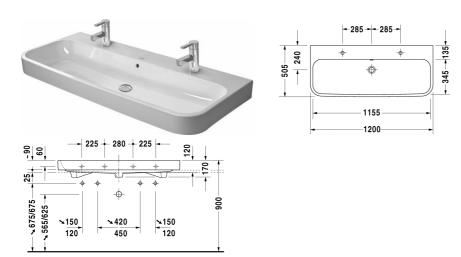

## Happy D.2 Washbasin, furniture washbasin ground # 2318120026

| Washbasin, furniture washbasin ground                                                                                                                                                                                   | Dimension                | Weight          | Order number |
|-------------------------------------------------------------------------------------------------------------------------------------------------------------------------------------------------------------------------|--------------------------|-----------------|--------------|
| with overflow, with tap platform, overflow clip chrome ind<br>1200 mm                                                                                                                                                   | cluded,                  |                 |              |
| Colors                                                                                                                                                                                                                  |                          |                 |              |
| 00 White Alpin                                                                                                                                                                                                          |                          |                 |              |
| Variant                                                                                                                                                                                                                 |                          |                 |              |
| ••                                                                                                                                                                                                                      | 1200 x 505 mm            | 32.700 kilogram | 2318120026   |
| Infobox                                                                                                                                                                                                                 |                          |                 |              |
| For mounting ceramics larger than 1200mm two sets of fixings #6951000000 are required                                                                                                                                   |                          |                 |              |
| Sanitary ceramics with the special WonderGliss surface finish will remain clean and attractive-looking for a long<br>time to come.<br>When ordering WonderGliss please add a "1" as eleventh digit to the model number. |                          |                 |              |
| Accessory                                                                                                                                                                                                               |                          |                 |              |
| Design Siphon                                                                                                                                                                                                           |                          | 1.500 kilogram  | 005036       |
| Suitable products                                                                                                                                                                                                       |                          |                 |              |
| Console for above counter basin and countertop basin 1 c<br>with one cut-out, price per section of 100 mm, basic price<br>800 mm, 45 mm thickness, 550 mm                                                               |                          |                 | DS102C       |
| Console for above counter basin and countertop basin 1 c<br>with two cut-outs, price per section of 100 mm, basic price<br>800 mm, 45 mm thickness, 550 mm                                                              | onsole<br>ce till 550 mm |                 | DS103C       |

|< 1200 mm >|

All drawings contain the necessary measurements which are subject to standard tolerances. They are stated in mm and are non-binding. Exact measurements, in particular for customised installation scenarios, can only be taken from the finished piece.