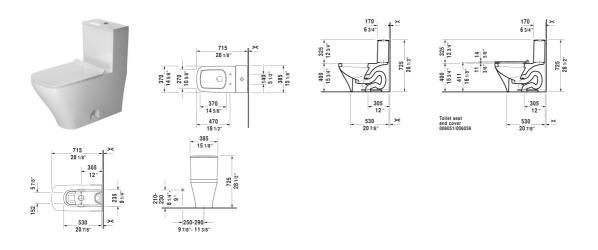

| One-Piece toilet                                                                                                                        | Dimension                | Weight       | Order number |
|-----------------------------------------------------------------------------------------------------------------------------------------|--------------------------|--------------|--------------|
| syphonic, 12" rough-in, vertical outlet, cUPC listed                                                                                    |                          |              |              |
| Colors                                                                                                                                  |                          |              |              |
| 00 White                                                                                                                                |                          |              |              |
| Variant                                                                                                                                 |                          |              |              |
| ♦ 1.32/0.92 gpf, with dual flush piston valve, top flush                                                                                | 14 5/8" x 28 3/8" In     | ich 121.3 lb | 2157010005   |
| ♦ 1.28 gpf, with Single Flush piston valve, top flush                                                                                   | 14 5/8" x 28 3/8" In     | ich 121.3 lb | 2157010085   |
| time to come. When ordering WonderGliss please add a "1" as eleventh di                                                                 | git to the model number. |              |              |
|                                                                                                                                         |                          |              |              |
| Mounting set for One-Piece and Two-Piece toilets, outlet 3/male thread, wall connection 1/2" - female thread, 1/2", No American version |                          | 1.1 \b       | 001417       |
| Suitable products                                                                                                                       |                          |              |              |
| Toilet seat and cover removable, elongated, hinges stainles steel, without slow close,                                                  | S                        |              | 006051       |
| Toilet seat and cover removable, elongated, hinges stainles steel, with slow close,                                                     | S                        |              | 006059       |
|                                                                                                                                         |                          |              |              |

All drawings contain the necessary measurements which are subject to standard tolerances. They are stated in inch & mm and are non-binding. Exact measurements, in particular for customized installation scenarios, can only be taken from the finished ceramic piece.