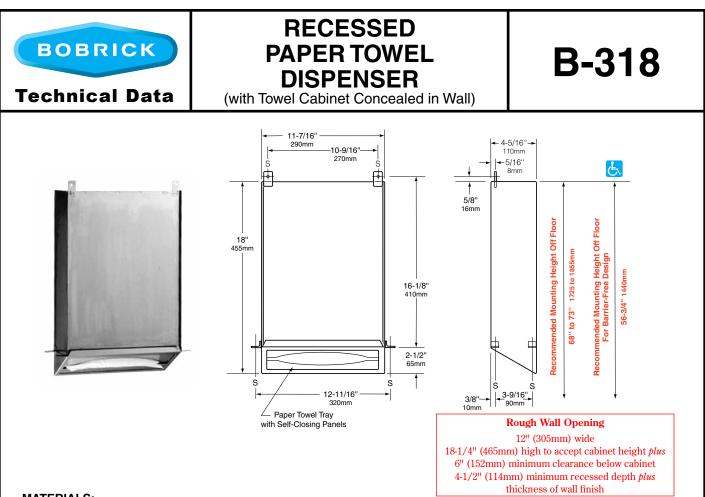

## INSTALLATION:

Provide framed rough wall opening 12" (305mm) wide; height should be at least 24-1/4" (615mm), allowing 6" (152mm) minimum recess space below unit for access to towels. Minimum recessed depth required is 4-1/2" (114mm) plus thickness of wall finish. Allow clearance for construction features that may protrude into rough wall opening from opposite wall. Coordinate with mechanical engineer to avoid pipes, vents, and conduits. Mount unit in wall opening with shims between framing and mounting tabs at four points indicated by an *S*, then secure unit to framing with #8 x 1<sup>1</sup>/4" (4.2 x 32mm) sheet-metal screws (not furnished).