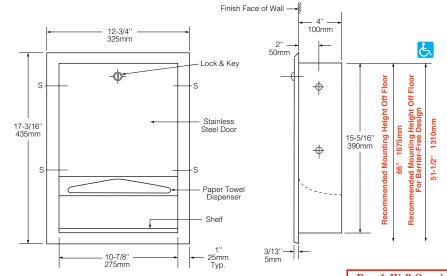

# RECESSED PAPER TOWEL DISPENSER

**B-359** 

Rough Wall Opening 11-1/4" (285mm) wide 15-5/8" (395mm) high 4" (102mm) minimum recessed depth

### **INSTALLATION:**

Provide framed rough wall opening 11-1/4" wide x 15-5/8" high (285 x 395mm). Minimum recessed depth required to finish face of wall is 4" (102mm). Allow clearance for construction features that may protrude into rough wall opening from opposite wall. Coordinate with mechanical engineer to avoid pipes, vents, and conduits in wall. Mount unit in wall opening with shims between framing and cabinet at all points indicated by an S, then secure unit with #8 x 1-1/4" (M4.2 x 32mm) sheet-metal screws (not furnished by manufacturer).