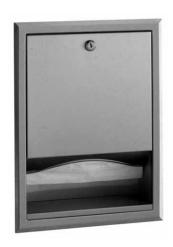

#### **MATERIALS:**

Cabinet — 18-8 S, type-304, heavy-gauge stainless steel. All-welded construction. Exposed surfaces have satin finish.

Flange — 18-8 S. type-304, 22-gauge (0.8mm) stainless steel with satin finish. Drawn, one-piece, seamless construction.

**Door** — 18-8 S, type-304, 22-gauge (0.8mm) stainless steel with satin finish. Double-pan-back construction is warp-resistant. Secured to cabinet with a welded, full-length stainless steel piano-hinge. Equipped with a stainless steel cable door-swing limiter and tumbler lock keyed like other Bobrick washroom accessories.

**Paper Towel Dispenser** — 18-8 S, type-304, 22-gauge (0.8mm) stainless steel. Dispenses C-fold or multifold paper towels. Capacity: 350 C-fold or 475 multifold paper towels.

**Shelf** — 18-8 S, type-304, 22-gauge (0.8mm) stainless steel with satin finish.