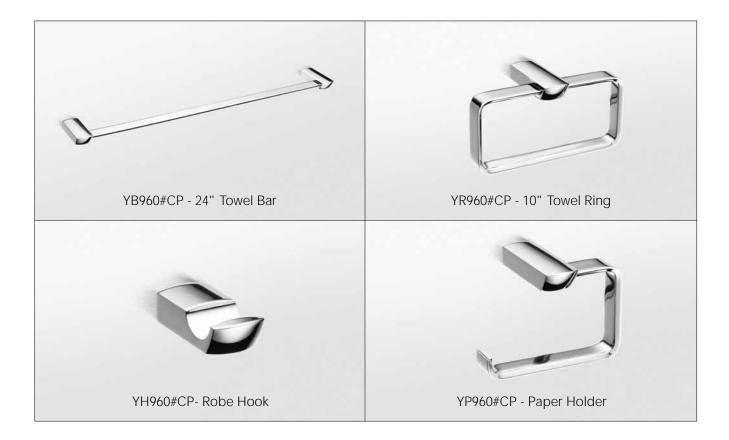

#### MODELS

- YB960 24" Towel Bar
- YR960 10" Towel Ring
- YH960 Robe Hook
- YP960 Paper Holder

#### COLORS/FINISHES

- #CP Polished Chrome
- #BN Brushed Nickel
- #PN Polished Nickel