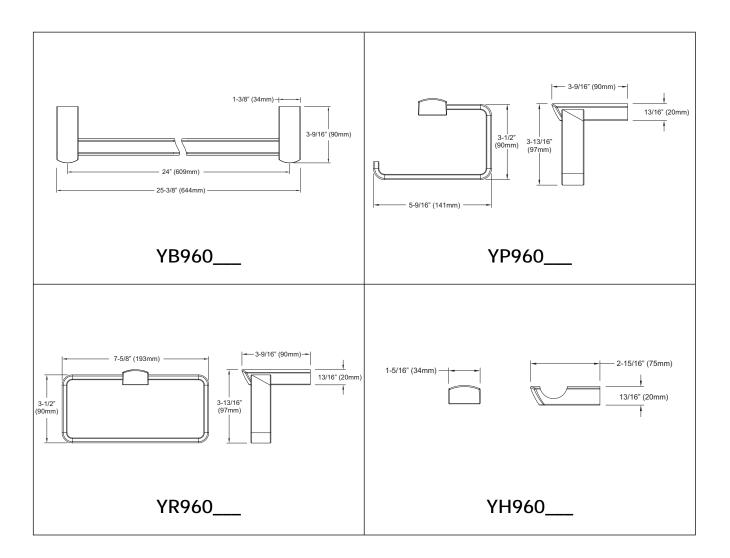

#### MODELS

- YB960 24" Towel Bar
- YR960 10" Towel Ring
- YH960 Robe Hook
- YP960 Paper Holder

| Product Number | Shipping Weight | Shipping Dimensions          |
|----------------|-----------------|------------------------------|
| YB960          | 2.0 lbs.        | 26-1/2"L x 4-3/4"W x 2-3/4"D |
| YP960          | 1.0 lbs.        | 7-3/4"L x 5-1/4"W x 4-1/2"D  |
| YR960          | 2.0 lbs.        | 9-1/4"L x 5-3/4"W x 4-1/2"D  |
| YH960          | 0.5 lbs.        | 6-1/2"L x 5-3/4"W x 2-3/4"D  |