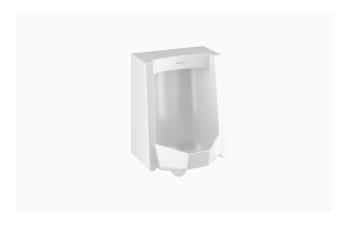

#### **DESCRIPTION**

Vitreous China Washdown Urinal.

#### **DETAILS**

- Flush Volume: 0.125-1.0 gpf (0.5-3.8 Lpf)
- Flush volume determined by the flushometer used with the fixture
- Nominal Dimensions: 14  $\frac{1}{4}$ " × 17  $\frac{1}{4}$ " × 25  $\frac{1}{2}$ " (362 × 438 × 648mm)

## **FEATURES**

- White Vitreous China
- Washdown flushing action
- Integral flushing rim
- ¾" I.P.S. rear spud inlet
- 2" NPT outlet flange
- Vandal resistant strainer assembly included
- All mounting hardware included
- 100% factory flush tested