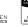

#### **DETAILS**

- Flush Volume: 0.125-1.0 gpf (0.5-3.8 Lpf)
- Flush volume determined by the flushometer used with the fixture
- Nominal Dimensions: 14  $\frac{1}{4}$ " × 17  $\frac{1}{4}$ " × 25  $\frac{1}{2}$ " (362 × 438 × 648mm)

#### **NOTES**

All information contained within this document subject to change without notice.

All vitreous china dimensions shown in these drawings are nominal and not to scale. Dimensions can vary within the tolerances established in the governing ASME A112.19.2/CSA B45.1 standard. It is important to consider this when planning rough-in and plumbing layouts.

# **ROUGH-IN**

NOTE: ADA urinal rim height requirements allow all heights 17" and below. Sloan strongly recommends roughing in the drain to achieve a 16½" rim height or less to ensure compliance.

Phone: 800.982.5839 • Fax: 800.447.8329 • sloan.com