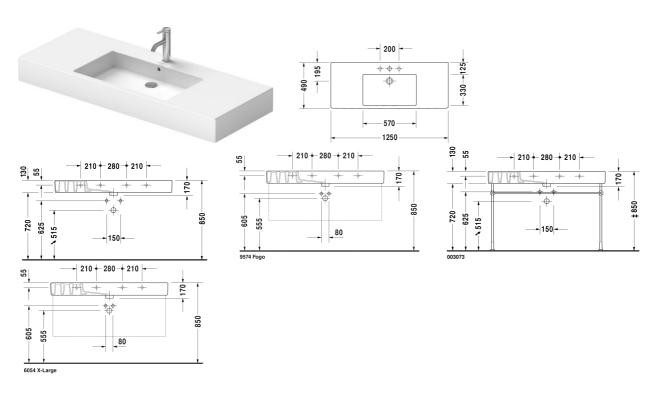

# |< 1250 mm >|

| Washbasin, furniture washbasin                                                                                                   | Dimension                      | Weight          | Order number |
|----------------------------------------------------------------------------------------------------------------------------------|--------------------------------|-----------------|--------------|
| with tap platform, underneath glazed, 1250 mm                                                                                    |                                |                 |              |
| Colors                                                                                                                           |                                |                 |              |
| 00 White Alpin                                                                                                                   |                                |                 |              |
| Variant                                                                                                                          |                                |                 |              |
| • with overflow                                                                                                                  | 1250 x 490 mm                  | 36.300 kilogram | 0329120000   |
| Infobox<br>There are two fixings sets of #6951000000 required for                                                                | mounting washbasing from s     | ize 1000mm en   |              |
| Sanitary ceramics with the special WonderGliss surface<br>time to come.<br>When ordering WonderGliss please add a "1" as elevent | finish will remain clean and a |                 | g            |
| Accessory                                                                                                                        |                                |                 |              |
| Space saving siphon                                                                                                              | 1 1/4" mm                      | 0.400 kilogram  | 005076       |
| Design Siphon                                                                                                                    |                                | 1.500 kilogram  | 005036       |
| Suitable products                                                                                                                |                                |                 |              |

#### |< 1250 mm >|

| Metal console height adjustable +50 mm, for washbasin #<br>032912,                                                                     |               | 003073 |
|----------------------------------------------------------------------------------------------------------------------------------------|---------------|--------|
| Vanity unit wall-mounted 1 pull-out compartment, for Vero #<br>032912, 1200 x 455 mm                                                   | 1200 x 455 mm | KT6692 |
| Vanity unit wall-mounted 2 drawers, upper drawer including<br>cut-out for siphon and siphon cover, for Vero # 032912, 1200 x<br>455 mm | 1200 x 455 mm | KT6642 |

All drawings contain the necessary measurements which are subject to standard tolerances. They are stated in mm and are non-binding. Exact measurements, in particular for customised installation scenarios, can only be taken from the finished piece.