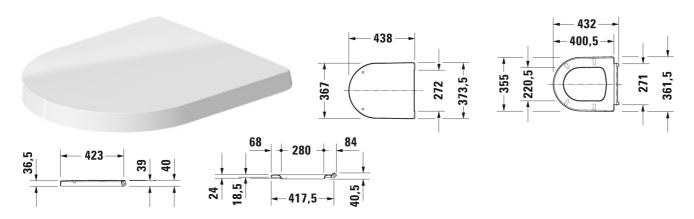

## ME by Starck Toilet seat and cover # 002019..00 / 002019..00

| Toilet seat and cover                                | Dimension | Weight         | Order number |
|------------------------------------------------------|-----------|----------------|--------------|
| removable, hinges stainless steel, with soft closure |           |                |              |
| Colors                                               |           |                |              |
| 00 White Alpin 26 White/White Satin Matt             |           |                |              |
| Variant                                              |           |                |              |
| inside colour White, outside colour White            |           | 2.000 kilogram | 00201900     |
| inside colour White, outside colour White Satin Matt |           | 2.000 kilogram | 00201900     |

All drawings contain the necessary measurements which are subject to standard tolerances. They are stated in mm and are non-binding. Exact measurements, in particular for customised installation scenarios, can only be taken from the finished piece.